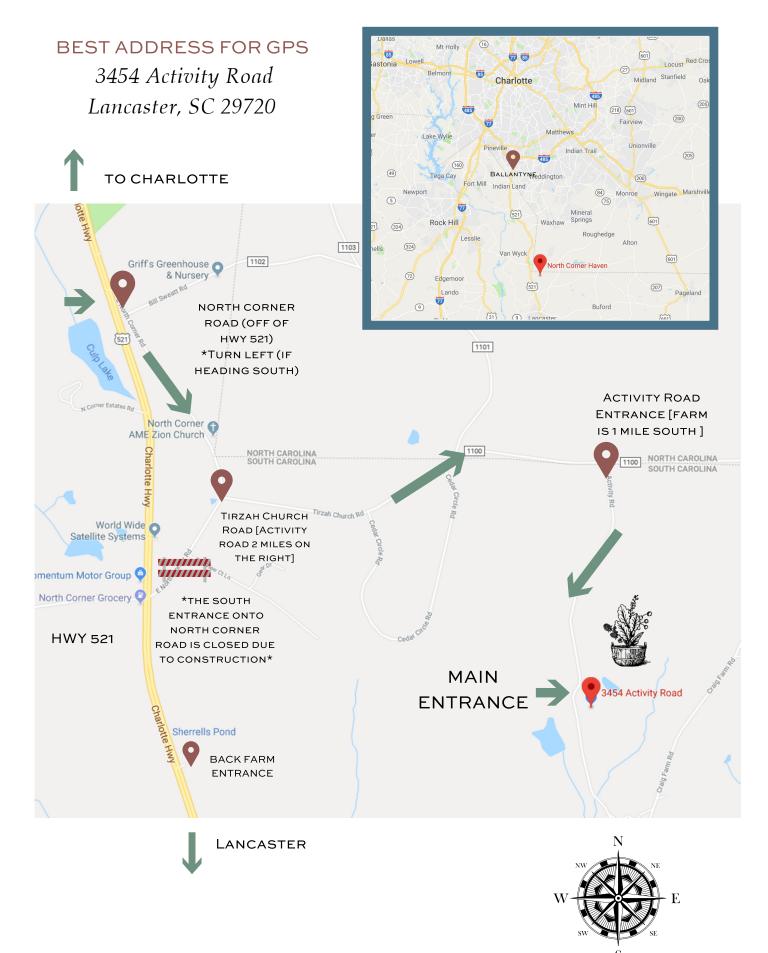

## BEST ADDRESS FOR GPS

3454 Activity Road Lancaster, SC 29720

WHERE FARMING
MEETS FAMILY

72

## FROM DOWNTOWN CHARLOTTE:

- Head south on I-77 S toward Rock Hill
- Take exit 77 for US-21/SC-5 toward Rock Hill/Lancaster
- Continue on SC-5 to merge onto US-521 south toward Lancaster
- Turn left on North Corner Road (at the sign that says "Griff's Greenhouse")
- Turn left on Tirzah Church Road, follow this road for about 1.5 miles
- Turn right onto Activity Road North Corner Haven will be 1 mile down the road on the left

## FROM SOUTH CHARLOTTE:

- Follow Johnston Road through Ballantyne
- Continue on HWY 521 for about 20 miles
- Turn left on North Corner Road (at the sign that says "Griff's Greenhouse")
- Turn left on Tirzah Church Road, follow this road for about 1.5 miles
- Turn right onto Activity Road North Corner Haven will be 1 mile down the road on the left